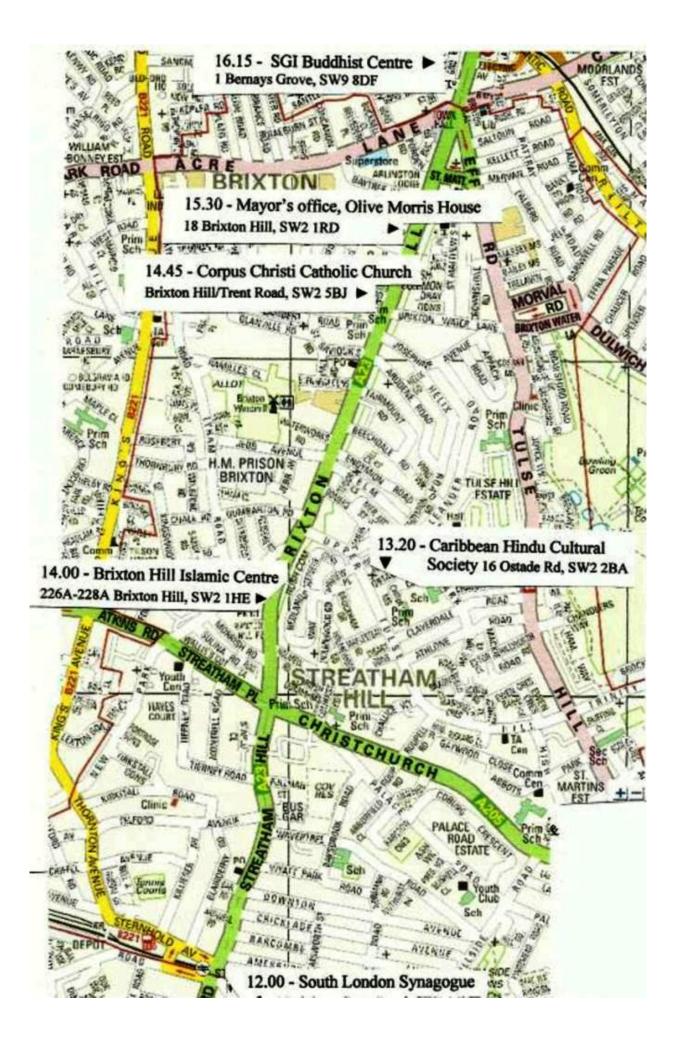

## Join us for the Lambeth Inter Faith Walk 2016 Saturday 17<sup>th</sup> September

A 2 mile walk down Brixton Hill in which we will visit 5 places of worship and be received by the Mayor of Lambeth, between 12 noon and 5 pm.

Starting at the South London Synagogue, 45 Leigham Court Road (near Streatham Hill station). Full timings on reverse.

We are all requested to dress modestly and be prepared to cover heads and remove footwear.

There will be time, weather permitting, to eat packed lunches in Holmewood Gardens between the first and second venues.

More information obtainable from 07889 221 847 or <u>ftil@hotmail.co.uk</u>