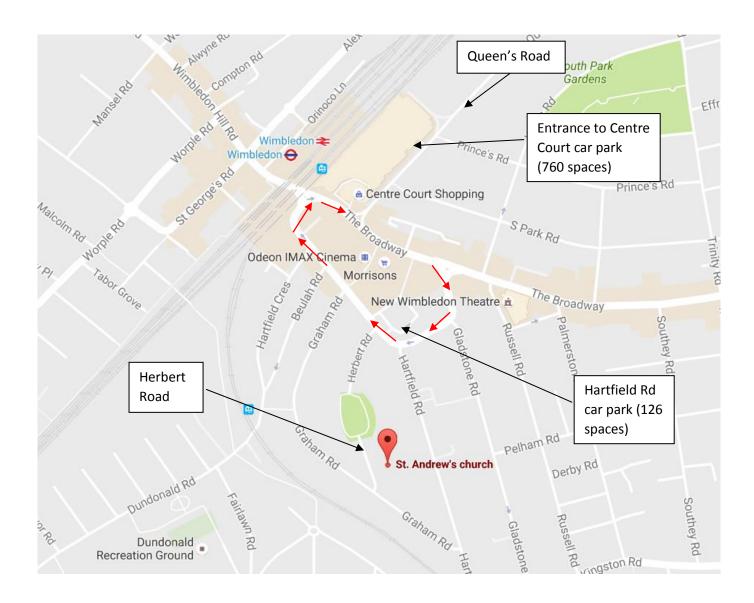

# St Andrew's Church, Herbert Road, Wimbledon, SW19 3SH

St Andrew's Church is 7 minutes' walk from Wimbledon Station, which is well served by South West Trains from London Waterloo and by London Transport's District Line. It is also on the following bus routes: 57, 93, 131, 156, 163, 164, 200, 219, 493. There is a bus map at <u>http://www.nationalrail.co.uk/posters/WIM.pdf</u>

If you are driving, please use one of the public car parks in the town centre. The Hartfield Road car park, on the one-way system, is the nearest to St Andrew's but the one connected to the Centre Court Shopping Centre (accessible from Queen's Road) is much bigger. Both are marked on the map below.